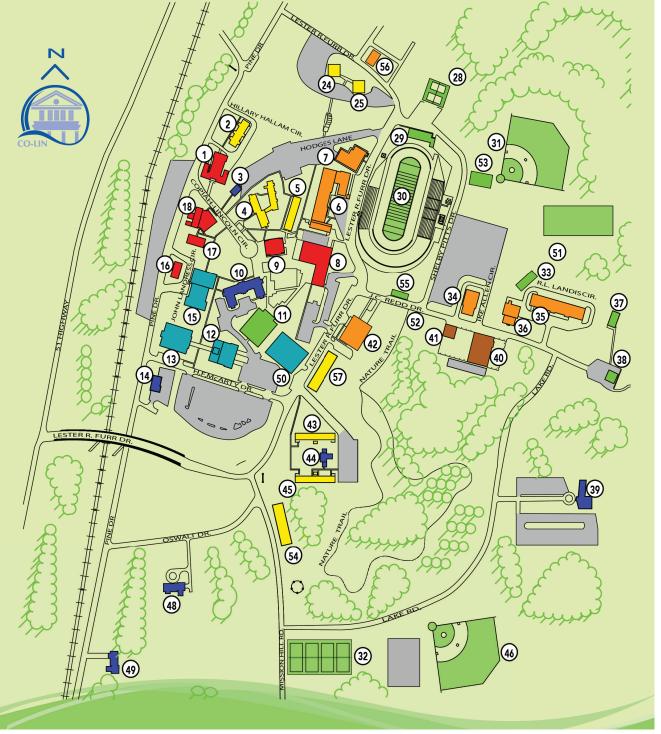

#### Academic Buildings

- 12: Maggie Flowers Ewing Fine Arts Building
- 13: James H. Stribling Nursing Building
- 15: Willie H. Smith Hall & Smith Annex
- 50: Dow/Young Instructional Technical Building

# Career-Technical Buildings

- 6: F.M. Fortenberry Career-Technical Center
- 34: J.S. Youngblood Building
- 35: Otho Messer Career-Technical Building
- 36: Noah Wallace Building
- 42: R.E. Anderson Building
- 56: Thomas Sasser Early Childhood Technology Building

# Athletic Facilities

- 7: J.J. Wesson Building Athletic Training/Soccer
- 11: Graydon L. Mullen Gymnasium
- 28: Tennis Courts (lower)
- 29: Frank Pitts Field House
- 30: H.L. Stone Stadium (Football/Soccer)
- 31: Walter R. Sullivan Baseball Field
- 32: Tennis Complex
- 33. Football Weight Facility
- 37: Golf Cart Storage
- 38: Wolf Hollow Golf Course
- 53: Baseball Field House
- 46: Softball Complex
- 51: Charlie Ward Practice Field
- 55: Fitness Center

# Support Facilities

- 1: J.M. Ewing Administration Building
- 8: W. S. Henley Student Union
- 9: Callender Hall
- 18: Oswalt Library
- 17: Gertrude Mutton Building
- 16: Sandifer Communications Building

#### Residence Halls

- 2. Ellis Apartments
- 4: Lula Stevens Hall & Stevens Annex (Women's Residence)
- 5: Copiah Hall (Woman's Residence Hall)
- 24: Lincoln Hall (Men's Residence Hall)
- 25: Lawrence Hall (Men's Residence Hall)
- 43: Franklin Hall (Men's Residence Hall)
- 45: Simpson Hall (Men's Residence Hall)
- 54: Bates Hall (Men's Residence Hall)
- 57. Nettles Hall (Women's Residence Hall)

# Other Facilities

- 3: Fred & Jewett Taylor Chapel 10: L. Russell Ellzey Hall
- 14: Baptist Student Union
- 39: Billy B. Thames Conference Center
- 44: Oswalt House (faculty housing)
- 48: President's Home
- 49: Campus Housing
- 52: Oswalt Nature Trail

# Service Buildings

- 40: Dan Watson Maintenance Building & Grounds Maintenance
- 41: Dwight Harris Transportation Building

# How to find it . .

Academic Classrooms Dow/Young (50), Ewing Fine Arts (12) Smith Hall (15), Smith Hall Annex (15), Stribling (13) Administrative Offices Ewing Adminstration Building (1) Academic: Dow/Young (50) Career/Tech: Fortenberry (6) Adult Education Mutton Building (17) Alumni & Foundation Offices Mutton Building (17) Athletic Training JJ Wesson Building (7) Auditoriums Rea Auditorium (1) Ewing Fine Arts Auditorium (12) Baseball Complex Sullivan Baseball Field (31) Baseball Field House (53) Bookstore/PJ's Coffee Henley Building (8) **Business Office** Ewing Adminstration Building (1) Cafeteria/Private Dining Room Henley Building (8) Career & Technical Education Fortenberry Building (6) Chapel Taylor Chapel (3) Childcare Thomas Sasser Early Childhood Technology Bldg. (56) Continuing Education

The Thames Center (39)

Computer Labs Dow/Young (50) Fortenberry (6) Oswalt Library (18) The Thames Center (39) Conference Center The Thames Center (39) **Enrollment Services** Henley Building (8) Faculty/Staff Fitness Center Callender Hall (9) Fitness Center (55) Golf Course (38) **Gymnasiums** Mullen Gym (11) Callender Hall Intramural Gym (9) Institute for Learning In Retirement The Thames Center (39) Learning Center Dow/Young (50) Library Oswalt Library (18) Maintenance Department Watson Maintenance (40) Meeting Room (H-2) Henley Building (8) Motor Pool

Harris Transportation (41)

Nature Trail Oswalt Nature Trail (52) Nursing Stribling Nursing Building (13) ADN (Associate Degree Nursing) (13) LPN (Licensed Practical Nursing) (13) President's Office Ewing Adminstration (1) Rea Auditorium Ewing Administration (1) Residence Halls Men: Bates (54), Franklin (43), Simpson (45), Lincoln (24), Lawrence (25), Women: Nettles (57), Copiah (5), Stevens Hall & Stevens Annex (4) Senior Community Service Employment Program (SCSEP) The Thames Center (39) Shipping & Recieving Watson Maintenance (40) Student Services Henley Building (8) Wolf Den Grill & Smoothie Bar Callender Hall (9) Wolf Hall The Thames Center (39) Workforce Education Center The Thames Center (39)