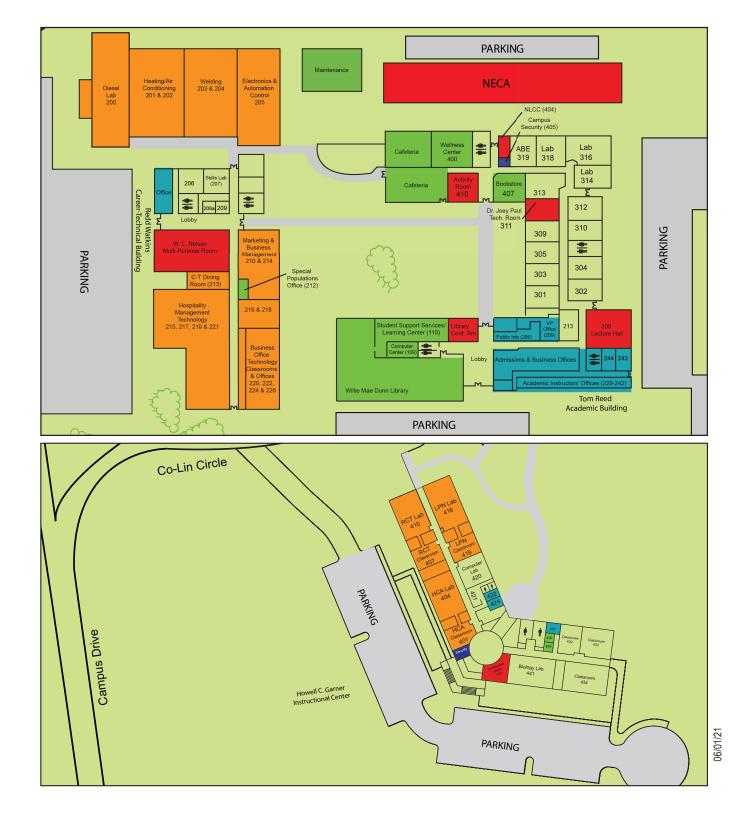

### Administrative Offices

Vice President's Office Admissions and Business Offices Career and Technical Education Office Public Relations

### Career-Technical Education

Automation and Control Technology
Business Office Technology Classrooms
Career-Technical Dining Room
Diesel Equipment Technology
Electronics & Automation Control
Health Care Assistant Classroom and Lab
Heating/ Air Conditioning
Hotel and Restaurant Management Technology
LPN Classroom and Lab
Respiratory Care Classroom and Lab
Marketing and Business Management
Welding

# Support Facilities

Bookstore
Cafeteria
Computer Center
Learning Center
Maintenance
Special Populations/ Students with Disabilities
Student Support Services
Study Rooms
Wellness Center
Willie Mae Dunn Library

## Other Facilities

Activity Room
Lecture Hall
Library Conference Room
Natchez Early College Academy
Natchez Literary & Cinema Celebration Office
W.L. Nelson Multi-Purpose Room
Garner Center Conference Room

Campus Security

# How to find it . . .

Academic Classrooms

Tom Reed Academic Building, Rooms 300 – 318

Academic Counseling

Tom Reed Academic Building, Admissions Office

Academic Faculty Offices

Tom Reed Academic Building, Rooms 229 – 242

Activity Room

Tom Reed Academic Building, Room 410

Adjunct Faculty Office

Admissions and Business Office

Administrative Offices

Tom Reed Academic Building

Adult Education

Tom Reed Academic Building, Room 319

**Book Store** 

Tom Reed Academic Building, Room 407

Cafeteria

Tom Reed Academic Building

Career & Technical Counseling

Career & Technical Education

Career & Technical Faculty Offices

Redd Watkins Career Technical Building

Computer Labs

Redd Watkins Career Technical Building

Skills Computer Lab, Room 207

Tom Reed Academic Building

Academic Classroom, Room 313

Computer Labs (continued)

Dr. Joey Paul Technology Room, Room 311

Library Computer Lab, Room 109

Lecture Hall

Tom Reed Academic Building, Room 300

Library

Willie Mae Dunn Library, Academic Building

Library Conference Room

Tom Reed Academic Building, Room 120

Maintenance Department

Tom Reed Academic Building

Natchez Literary and Cinema Celebration

Tom Reed Academic Building, Room 404

Public Information

Tom Reed Academic Building, Room 206

Security Office

Tom Reed Academic Building, Room 405

Small Business Development Center

Tom Reed Academic Building, Room 203

Special Populations/Students with Disabilities

Career Technical Building, Room 212

Student Support Services/Learning Center

Tom Reed Academic Building, Room 110

Vice-President's Office

Tom Reed Academic Building, Room 209

W. L. Nelson Multi-Purpose Room

Redd Watkins Career Technical Building

Wellness Center

Tom Reed Academic Building, Room 400